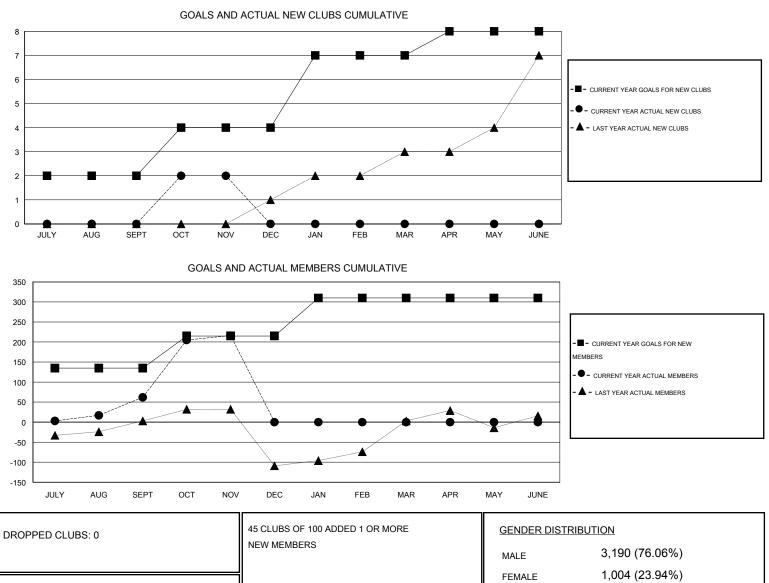

## NAZMUL HAQUE GMT:

 $\mathsf{GMT} \; \mathsf{CA} \; \mathbf{6}$ Clubs Members RESULTS FOR 2015-2016 **RESULTS FOR 2015-2016** NEW CLUB NEW CLUBS DROPPED NET NEW MEMBER CHARTER AND DROPPED NET QUARTER QUARTER GOAL CLUBS GAIN/LOSS GOAL NEW MEMBERS MEMBERS GAIN/LOSS ADDED 2 0 0 0 135 166 104 62 JULY/AUG/SEPT JULY/AUG/SEPT 2 2 0 2 80 172 18 154 OCT/NOV/DEC OCT/NOV/DEC 3 0 0 0 95 0 0 0 JAN/FEB/MAR JAN/FEB/MAR 1 0 0 0 0 0 0 0 APR/MAY/JUNE APR/MAY/JUNE

| DROPPED MEMBERS                     |               |                                          | FEMALE 1,004 (23.5                       | 94%)         |
|-------------------------------------|---------------|------------------------------------------|------------------------------------------|--------------|
| DECEASED<br>CLUB CANCELLED<br>OTHER | 5<br>0<br>117 | CLICK HERE FOR HEALTH<br>ASSESSMENT DATA | FAMILY UNIT MEMBERS<br>HEAD OF HOUSEHOLD | 1,281<br>631 |
| TOTAL                               | 122           |                                          | NON-HEAD OF HOUSEHOLD                    | 650          |